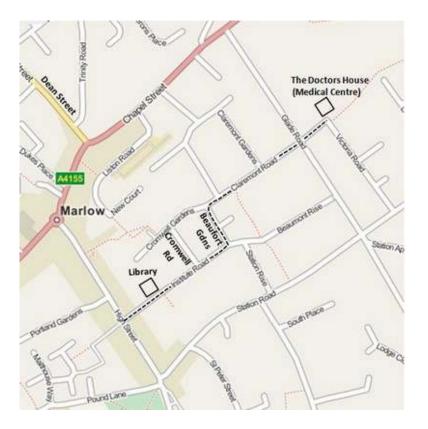

## **Medical Centre - The Doctors House**

Walking directions to The Doctors House (The Medical Centre),

Victoria Rd, Marlow,

from the Town Centre.

## Walking Directions

From the High St, turn up Institute Rd

Second left up Beaufort Gdns

Right along Claremont Rd

Straight over at the crossroads (with Glade Rd) to Victoria Rd

The Doctors House is on the left as the road bends right.

## **Driving Directions**

If driving then, from Dean St car park, head out east on Chapel St

Turn right, just after the first turning on the left, down Glade Rd.

Turn first left, along Victoria Rd.

The Doctors House is on the left as the road bends right.